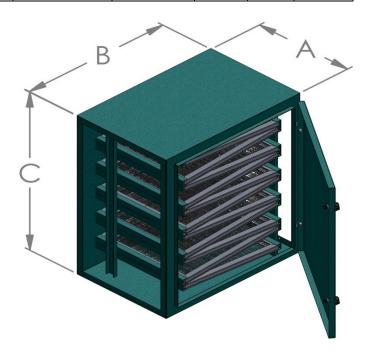

## FC CARBON

**Function-** Second or third stage after filter removes odors, gases and vapors from solvents (gluing operations). Primary filter in light applications with prefilter.

**Feature-** Removable, refillable, filter hold filter or trays with activated carbon.

|            | NOMINAL<br>CAPACITY<br>(CMH) | WEIGHT (lbs) | DIMENSIONS(MM) |     |     |
|------------|------------------------------|--------------|----------------|-----|-----|
| MODEL      |                              |              | A              | В   | C   |
| CI<br>2200 | 2200                         | 100          | 400            | 600 | 710 |
|            | 2200                         | 100          | 400            | 000 | 710 |
| CI<br>4400 | 4400                         | 200          | 800            | 600 | 710 |
| CI         |                              |              |                |     |     |
| 6600       | 6600                         | 350          | 1200           | 600 | 710 |